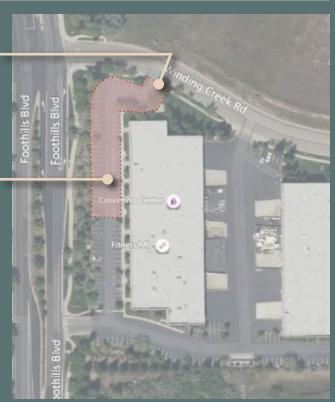

### **COSENTINO SHOWROOM**

10015 FOOTHILLS BLVD.
ROSEVILLE CA, 95747
REGISTER ONLINE AT
WWW.NORTHSTATEBIA.ORG/EVENTS

\$35 PER CAR REGISTRATION FEE DEADLINE OF 4/21. SEE LINK BELOW FOR ADDITIONAL INFORMATION REGARDING CAR SHOW ENTRY:

# DAY-OF CAR SHOW PARKING INFORMATION

CAR SHOW ENTRY .

STAGING AREA

PLEASE ARRIVE BY 3:30PM TO STAGE IN THE PARKING LOT.

SEE MAP FOR CAR SHOW ENTRY POINT AND STAGING AREAS. PARKING ASSISTANT WILL BE ON SITE FOR HELP.